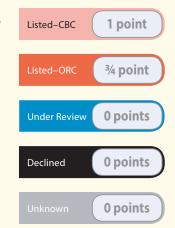

### How the points are scored

Arthritis Consumer Experts (ACE) ranks publicly funded medication formularies based on the number of medically necessary arthritis medications they list out of a possible 15.

#### **Glossary**

**Declined:** The formulary does not reimburse patients prescribed this medication.

**In Trials:** This medication is undergoing testing for use in treating this disease type.

**Listed** — **CBC:** Each province and territory has a process by which medications that are not normally included in the provincial, territorial or federal drug benefit lists are covered (or reimbursed). Approval of this drug is granted on a case-by-case basis.

**Listed** — **ORC:** The medication is listed, but the criteria are not supported by medical evidence. Arthritis Consumer Experts considers these overly restrictive criteria (ORC) unacceptable.

N/A: Not Applicable. No Notice of Compliance (or NOC) has been issued for this medication for this form of arthritis.

**Under Review:** This drug has been approved by Health Canada for this disease type and the province is considering whether patients should be reimbursed for it.

**Unknown:** There is no public information available.